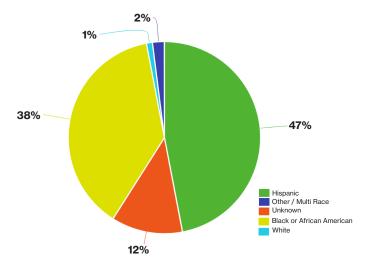

#### **Passaic County Habitat Homeowner Demographics:**

Help us build globally by adding 10% to your donation Passaic County Habitat has invested \$2,000,000 globally since 1984 and served over 580 families.