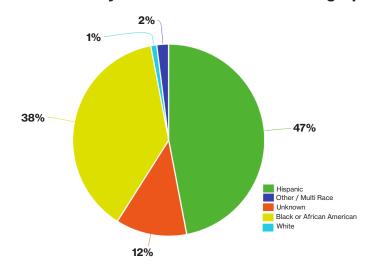

#### **Passaic County Habitat Homeowner Demographics:**

How much does it cost to build a Habitat home?

**\$500,000** Single Family Home **- \$150,000** Sales Price

**\$350,000** Funding Gap