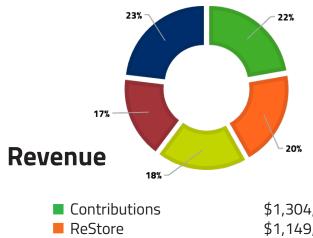

#### **REVENUE**

| Total Revenue                     | \$5,871,748 |
|-----------------------------------|-------------|
| Other income                      | \$1,356,152 |
| ReStore sales                     | \$1,149,439 |
| Sale of houses                    | \$1,085,641 |
| Government Grants                 | \$975,881   |
| Donations in-kind                 | \$187,363   |
| Contributions and private support | \$1,117,272 |