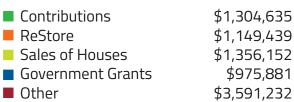

#### **REVENUE**

| Total Revenue                     | \$5,871,748 |
|-----------------------------------|-------------|
| Other income                      | \$1,356,152 |
| ReStore sales                     | \$1,149,439 |
| Sale of houses                    | \$1,085,641 |
| Government Grants                 | \$975,881   |
| Donations in-kind                 | \$187,363   |
| Contributions and private support | \$1,117,272 |