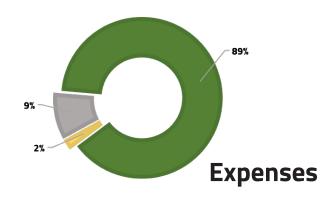

#### **EXPENSES**

| Program services               |             |
|--------------------------------|-------------|
| Housing & community engagement | \$6,152,074 |
| ReStore                        | \$943,827   |
| Total program services         | \$7,095,901 |
| Supporting services            |             |
| Management and general         | \$754,032   |
| Fundraising                    | \$175,463   |
| Total supporting services      | \$929,495   |
| Total Expenses                 | \$8,025,396 |